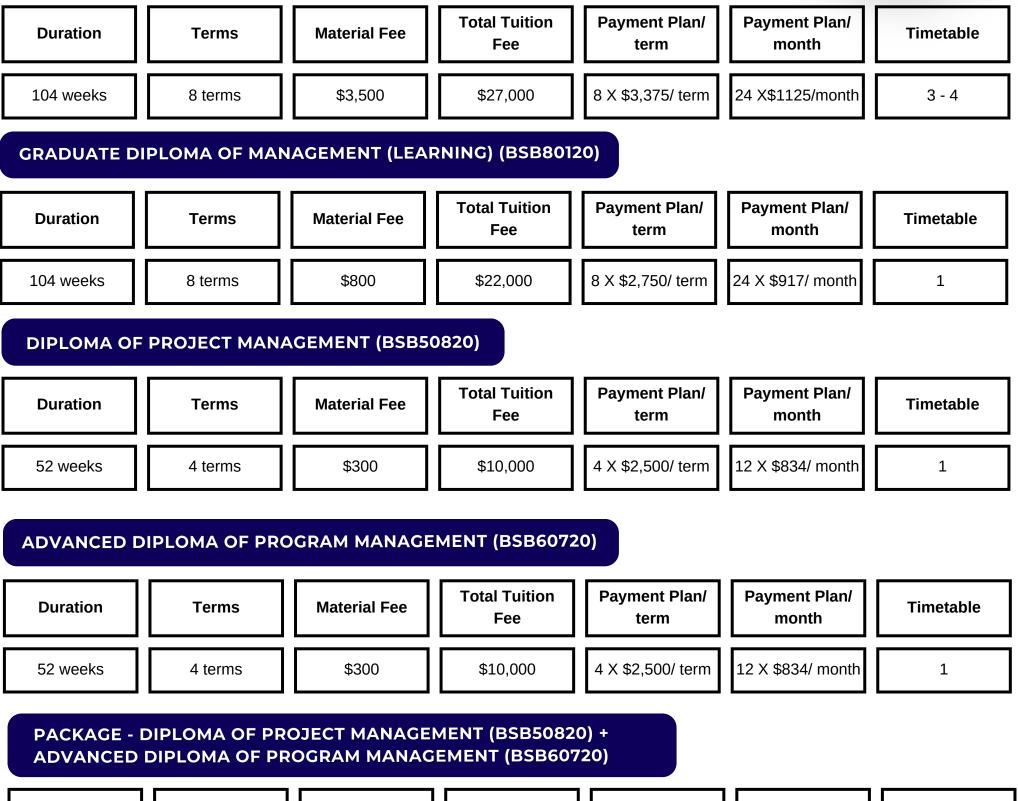

### CERTIFICATE III IN INDIVIDUAL SUPPORT (CHC33021)

| Duration    | Terms          | Material Fee   | Total Tuition<br>Fee | Payment Plan/<br>term | Payment Plan/<br>month | Timetable |
|-------------|----------------|----------------|----------------------|-----------------------|------------------------|-----------|
| 26 weeks    | 2 terms        | \$1,000        | \$6,000              | 2 X \$3,000/ term     | 6 X \$1,000/month      | 3         |
| CERTIFICATE | IV IN AGEING S | SUPPORT (CHC43 | 3015)                |                       |                        |           |
| Duration    | Terms          | Material Fee   | Total Tuition<br>Fee | Payment Plan/<br>term | Payment Plan/<br>month | Timetable |
| 26 weeks    | 2 terms        | \$1,000        | \$7,000              | 2 X \$3,500/ term     | 6 X \$1,167/month      | 3         |
| DIPLOMA O   | F COMMUNITY    | SERVICE (CHC52 | 021)                 |                       |                        |           |
| Duration    | Terms          | Material Fee   | Total Tuition<br>Fee | Payment Plan/<br>term | Payment Plan/<br>month | Timetable |
| 52 weeks    | 4 terms        | \$1,000        | \$12,000             | 4 X \$3,000/ term     | 12 X\$1000/month       | 3         |
| CERTIFICATE | IV KITCHEN MA  | NAGEMENT (SIT4 | 40521)               |                       |                        |           |
| Duration    | Terms          | Material Fee   | Total Tuition<br>Fee | Payment Plan/<br>term | Payment Plan/<br>month | Timetable |
| 76 weeks    | 6 terms        | \$2,500        | \$18,000             | 6 X \$3,000/ term     | 18 X\$1000/month       | 2         |
| IPLOMA OF H | IOSPITALITY M  | ANAGEMENT (SIT | 50422)               |                       |                        |           |
| Duration    | Terms          | Material Fee   | Total Tuition<br>Fee | Payment Plan/<br>term | Payment Plan/<br>month | Timetable |
| 104 weeks   | 8 terms        | \$1,000        | \$18,000             | 8 X \$2,250/ term     | 24 X \$750/ month      | 4         |
|             |                |                |                      |                       |                        |           |

#### PACKAGE - CERTIFICATE IV IN KITCHEN MANAGEMENT (SIT40521) + DIPLOMA OF HOSPITALITY MANAGEMENT (SIT50422)

| Duration  | Terms   | Material Fee | Total Tuition<br>Fee | Payment Plan/<br>term | Payment Plan/<br>month | Timetable |
|-----------|---------|--------------|----------------------|-----------------------|------------------------|-----------|
| 104 weeks | 8 terms | \$600        | \$20,000             | 8 X \$2,500/ term     | 24 X \$834/ month      | 1         |